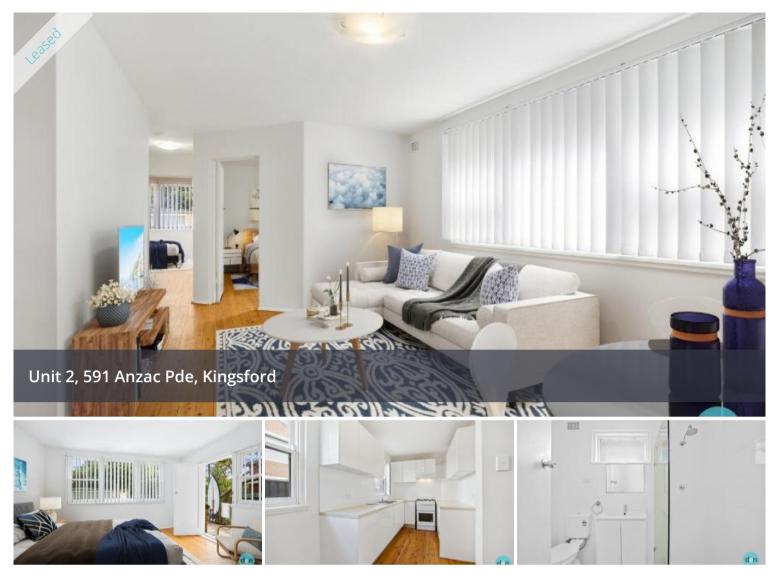

## Fully Renovated Unit - Freshly Painted

Just moments away from lively Kingsford and Maroubra, this property features a plethora of amenities nearby, along with direct access to the CBD with the light rail.

This recently renovated ground floor unit features generous spaces and updated central amenities in the kitchen and bathroom. With its internal amenities, enviable location and expansive transport options, this is a must see.

Features include:

- Ground floor easy access at the rear of a small block of 4 units
- Two large bedrooms, main with built-in
- Renovated kitchen and appliances
- Polished timber flooring throughout
- Near new bathroom
- Freshly painted
- Off street parking super large garage with ample of storage space