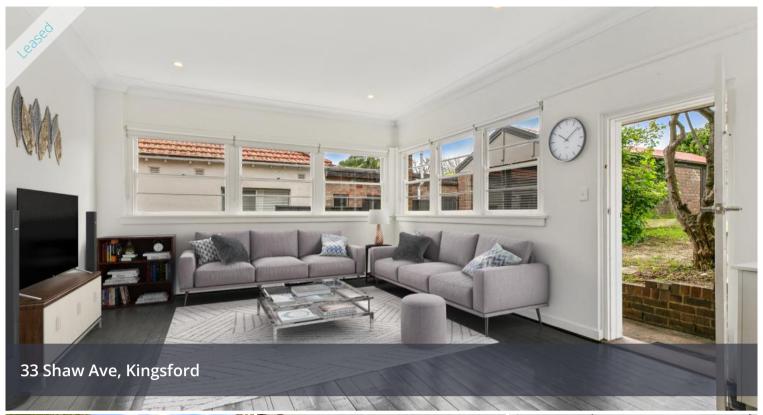

# CLASSIC BUNGALOW HOME: 3 bedoom plus large study

This 1920's residence offers a beautiful blend on charming original detail with a stylish contemporary edge

On arguably Kingsford's finest avenue, the home captures green outlooks to lovely tree-lined streetscape, creating a private and tranquil family nest. Placed only a short walk to the light rail, UNSW, and schools, with popular beaches and the city in close proximity.

#### Features include:

- Separate formal lounge and dining
- Eat-in kitchen with stainless steel appliances and dishwasher
- High ornate ceilings
- Polished timber floors
- Laundry facilities & additional outdoor bathroom
- Front & rear garden level yard
- LUG .Tandem plus additional off-street parking