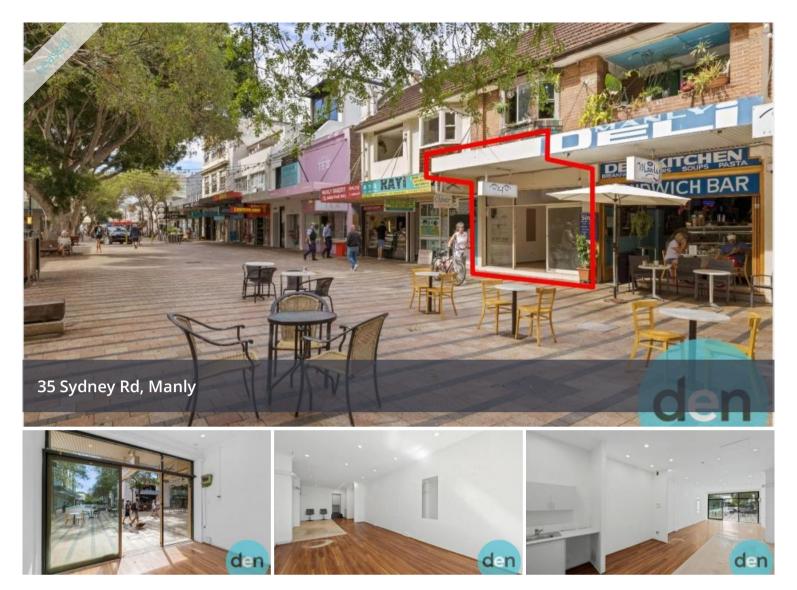

## Optimally located contemporary commercial opportunity

This pristine commercial space is extremely well located in the middle of Manly's famous commercial plaza. Benefitting from high foot traffic at its steps, this modern and generous space is ideal for any business. The space features:

- Street level retail shop
- Approx 60 sqm internal area
- Own amenities
- Great multi level parking nearby
- Steps away from the popular Manly Corso
- 3 phase power

The above information provided has been furnished to us by the vendor/s. We have not verified whether or not that information is accurate and do not have any belief in one way or the other in its accuracy. We do not accept any responsibility to any person for its accuracy and do no more than pass it on. All interested parties should make and rely upon their own inquiries in order to determine whether or not this information is in fact accurate.