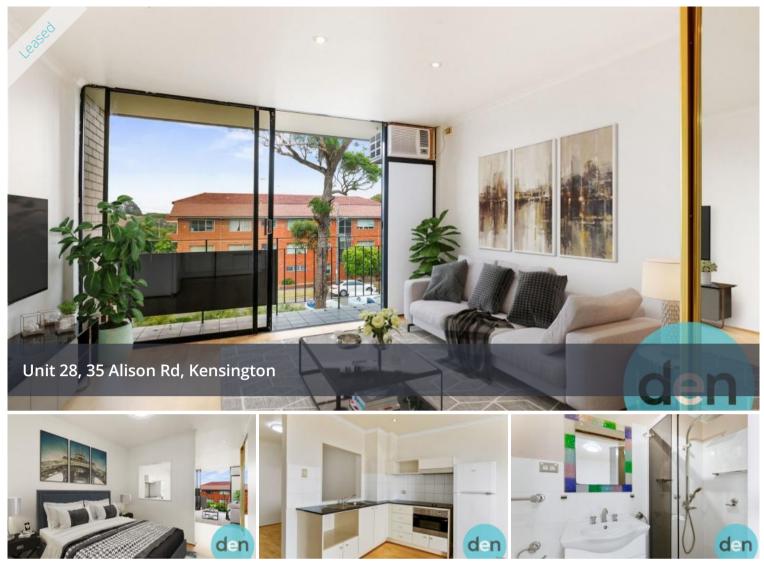

Located opposite Centennial Park, this air-conditioned studio apartment provides comfortable living space in a prime location.

Boasting timber flooring, open kitchen design, this studio provides an ample sense of space, as well as access to a private sunny balcony. Your privacy is ensured in this secure building, with the studio itself located on the second floor at the rear of the building, which also provides a communal laundry.

- Open kitchen
- Timber flooring
- Air conditioning
- Built in wardrobe
- Sunny balcony
- Communal laundry
- Freshly painted

💾 1 🔊 1

| Price         | LEASED |
|---------------|--------|
| Property Type | Rental |
| Property ID   | 40     |