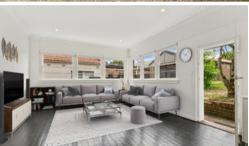

## Features include:

- Separate formal lounge and dining
- Eat-in kitchen with stainless steel appliances and dishwasher
- High ornate ceilings
- Polished timber floors
- Laundry facilities & additional outdoor bathroom
- Front & rear garden level yard
- LUG .Tandem plus additional off-street parking