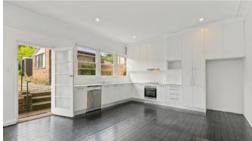

## Features include:

- Separate formal lounge and dining
- Eat-in kitchen with stainless steel appliances and dishwasher
- High ornate ceilings
- Polished timber floors
- Laundry facilities & additional outdoor bathroom
- Front & rear garden level yard
- LUG .Tandem plus additional off-street parking