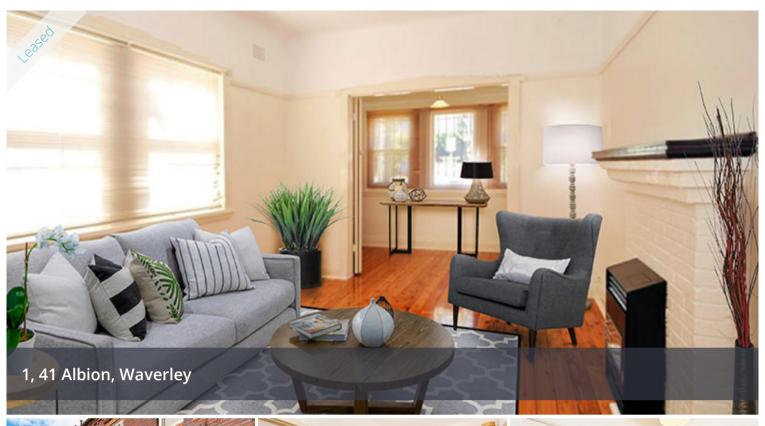

## Spacious and Sunny

This Spacious (60sqm) sun-drenched apartment is nestled on the ground floor of a boutique security block of 6. Ideally located in the heart of trendy Charing Cross village and close to Queens and Centennial parks, it's a short stroll to Bronte/Clovelly beach.

The apartment boasts:

- \*\*freshly painted\*\*
- · Modern Kitchen;
- · Large Bedroom with built ins;
- · North facing spacious formal lounge with French doors to a sun room/study;
- · Generous bathroom located off the entrance hall which offers full bath and separate shower;
- · Polished timber floors & timber picture rails;
- · Appealing fireplace with gas heater provision;