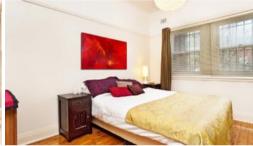

The apartment boasts:

- \*\*freshly painted\*\*
- · Modern Kitchen;
- · Large Bedroom with built ins;
- · North facing spacious formal lounge with French doors to a sun room/study;
- · Generous bathroom located off the entrance hall which offers full bath and separate shower;
- · Polished timber floors & timber picture rails;
- · Appealing fireplace with gas heater provision;