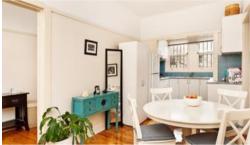

The apartment boasts:

- \*\*freshly painted\*\*
- · Modern Kitchen;
- · Large Bedroom with built ins;
- · North facing spacious formal lounge with French doors to a sun room/study;
- · Generous bathroom located off the entrance hall which offers full bath and separate shower;
- · Polished timber floors & timber picture rails;
- · Appealing fireplace with gas heater provision;