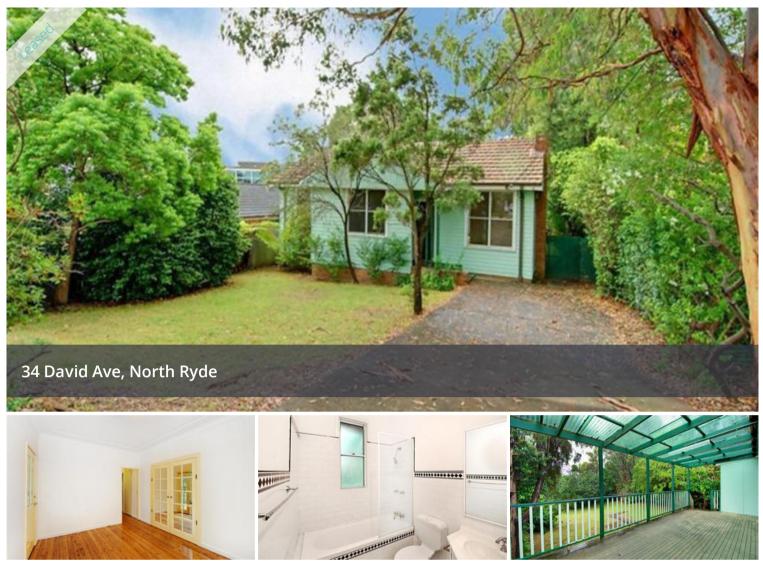

## Cute Character Cottage...

34 David Ave, North Ryde

Cute Character Cottage...

Recently modernised and conveniently located within walking distance to Macquarie Park Rail and Business Centre, this character cottage offers 3 bedrooms all with built in robes, living/dining with polished floors flowing to a huge covered entertaining deck, modern bathroom plus second shower, eat-in kitchen and a large level rear garden. Available now, this neat and tidy home is within close proximity to Kent Road Primary School, ELS Hall Park and local/City buses. Call today to arrange an inspection.

## 🛏 3 🔊 2 🖪 2

| Price         | LEASED |
|---------------|--------|
| Property Type | Rental |
| Property ID   | 6      |